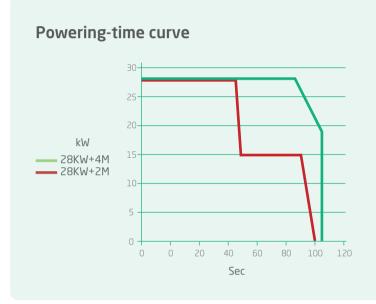

# "Effective Tube Power", another benefit of a dose efficient design.

Our advanced technology provides extended scan ranges and the ability to do large patients without tube cooling delays. Extended scan ranges of 4.0MHU tubes as the diagram below:

### Longer Continuous Scan Times at MAXIMUM POWER RATING

The NeuViz 16 Classic is configured with a 4.0MHU tube. The larger anode heat capacity results in a more stable focal track which reduces both scatter radiation and artifact.

The 4.0MHU configuration allows continuous scanning capability of 90 seconds. These scan times are at MAXIMUM POWER rating.

The ability to perform extended scan ranges at maximum power makes large patient and long anatomical studies possible.