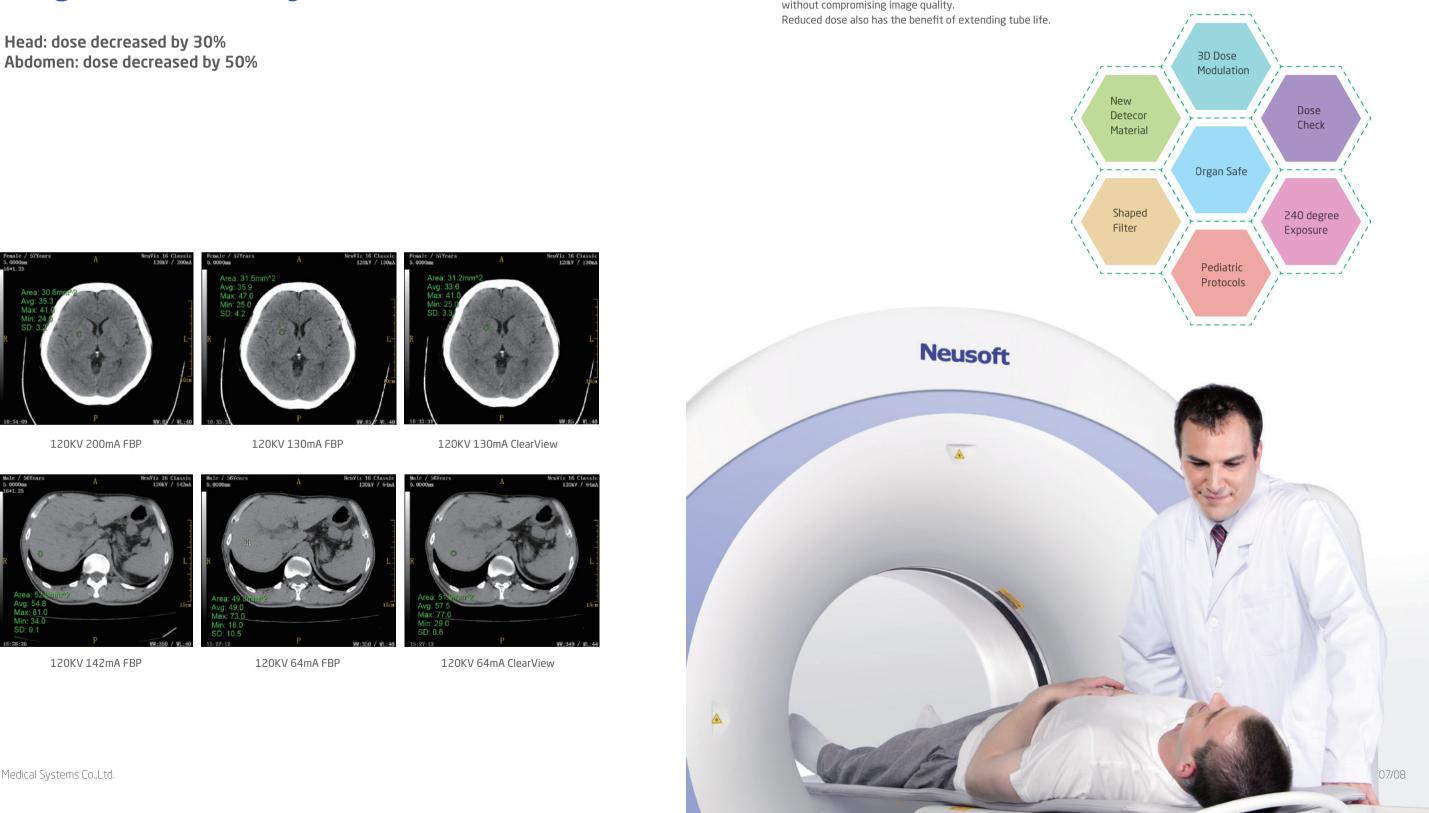

# **ClearView Iterative Reconstruction**, Low Dose Imaging with **Diagnostic Certainty**

Abdomen: dose decreased by 50%

# **Full Range of Low Dose Solutions**

The NeuViz 16 Classic is configured with a full compliment of dose reduction tools.

This insures that the lowest patient dose levels are achieved without compromising image quality.