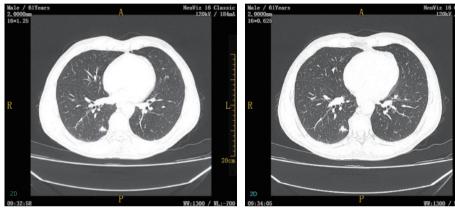

# **High Definition Imaging** (1024x1024 matrix imaging)

High definition imaging allows improved visualization of small anatomical structures. This is especially important in areas like lungs and inner ear studies . Better visualization can aid in earlier diagnosis and better clinical outcomes.

512×512

1024×1024