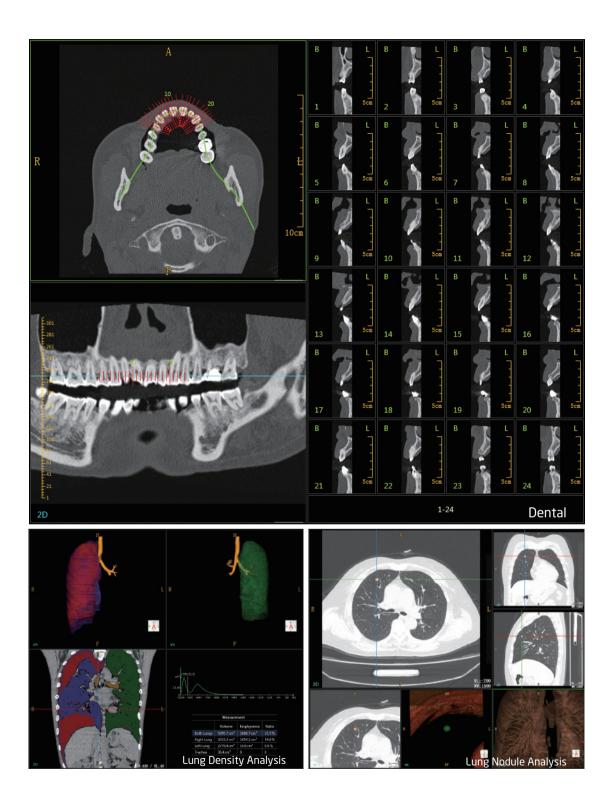

# **Powerful Post Processing Applications Capabilities**

The NeuViz 16 Classic is capable of performing a full array of advanced imaging and post processing techniques.

A single patient study can be post processed to view disease processes or anatomical regions in multiple ways.

All applications are designed to use minimal "key strokes" making them easier to learn and use.

Brain Perfusion

Body Perfusion