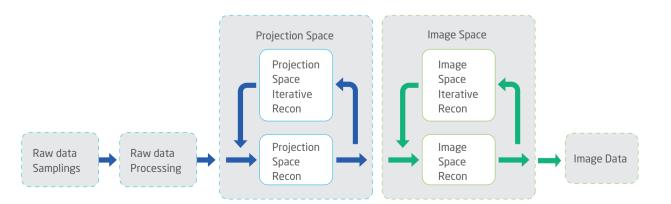

# **ClearView - Advanced Iterative Reconstruction Algorithm**

By performing iterative processing in both projection and image spaces, patient dose can be minimized without a compromise in diagnostic quality.