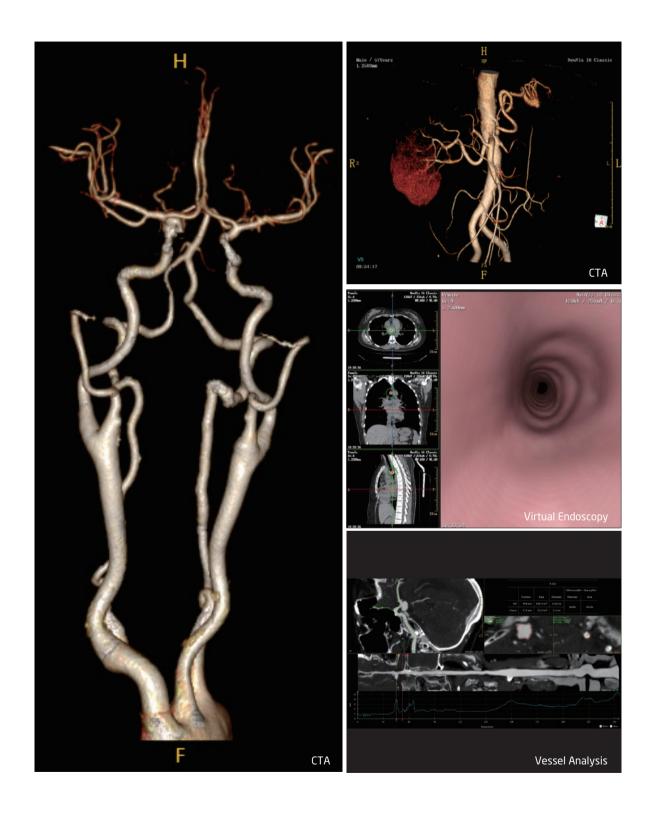

# **Powerful Post Processing Applications Capabilities**

The NeuViz 16 Classic is capable of performing a full array of advanced imaging and post processing techniques.

A single patient study can be post processed to view disease processes or anatomical regions in multiple ways.

All applications are designed to use minimal "key strokes" making them easier to learn and use.

Brain Perfusion

Body Perfusion