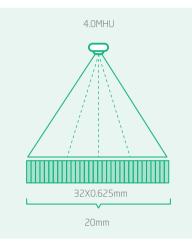

# "Effective Tube Power", another benefit of a dose efficient design.

Our advanced technology provides extended scan ranges and the ability to do large patients without tube cooling delays. Extended scan ranges of 4.0MHU tubes as the diagram below: