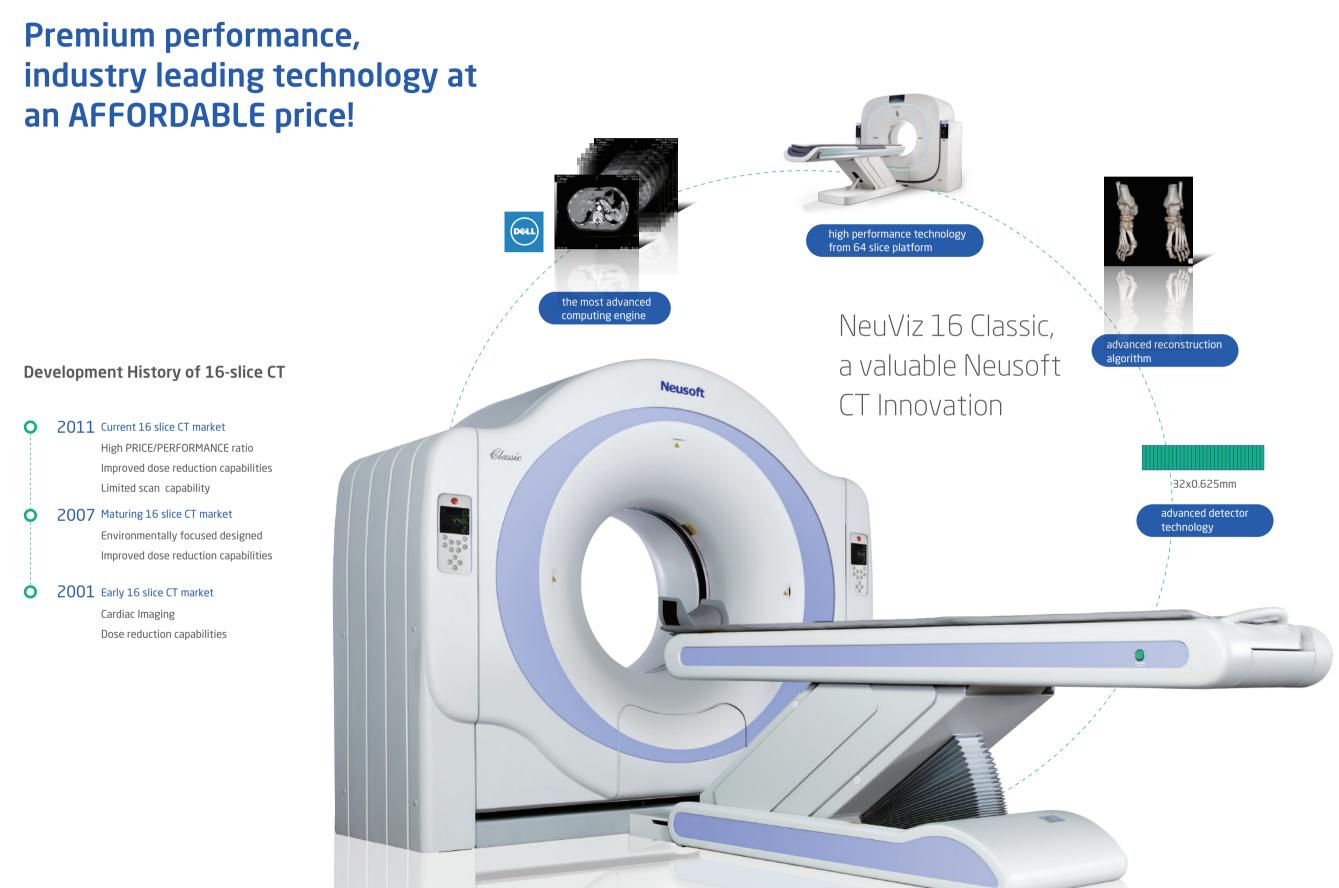

# NeuViz 16 Classic **Proven, Cost-effective Performance**

# "Effective Tube Power", another benefit of a dose efficient design.

Our advanced technology provides extended scan ranges and the ability to do large patients without tube cooling delays. Extended scan ranges of 4.0MHU tubes as the diagram below:

### Longer Continuous Scan Times at MAXIMUM POWER RATING

The NeuViz 16 Classic is configured with a 4.0MHU tube. The larger anode heat capacity results in a more stable focal track which reduces both scatter radiation and artifact.

The 4.0MHU configuration allows continuous scanning capability of 90 seconds. These scan times are at MAXIMUM POWER rating.

The ability to perform extended scan ranges at maximum power makes large patient and long anatomical studies possible.