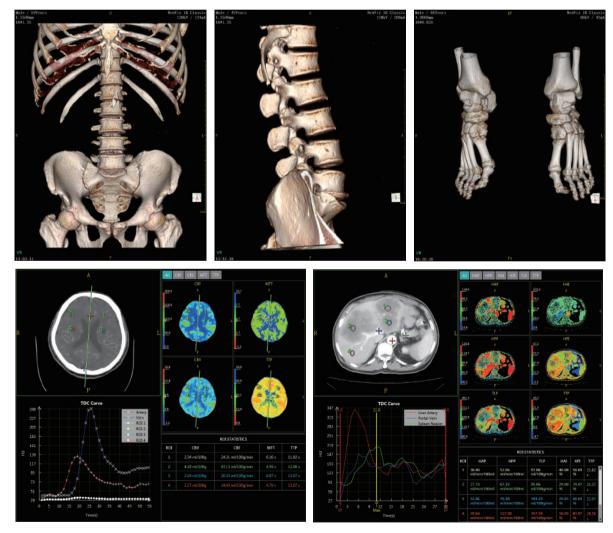

# **Powerful Post Processing Applications Capabilities**

The NeuViz 16 Classic is capable of performing a full array of advanced imaging and post processing techniques.

A single patient study can be post processed to view disease processes or anatomical regions in multiple ways.

All applications are designed to use minimal "key strokes" making them easier to learn and use.

Brain Perfusion

Body Perfusion